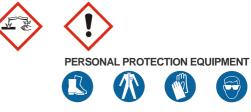

## DANGER

Causes severe skin burns and eye damage. Harmful if inhaled.

### PRECAUTION PHRASES

Keep out of reach of children. Do not breathe spray. Avoid breathing spray. Wash hands thoroughly after handling. Use only outdoors or in a well-ventilated area. Wear eye protection, protective gloves, protective clothing. IF SWALLOWED: rinse mouth. Do NOT induce vomiting. IF ON SKIN (or hair): Remove/Take off immediately all contaminated clothing. Rinse skin with water/shower. IF INHALED: Remove victim to fresh air and keep at rest in a position comfortable for breathing. IF IN EYES: Rinse cautiously with water for several minutes. Remove contact lenses, if present and easy to do. Continue rinsing. Get immediate medical attention. Store locked up.