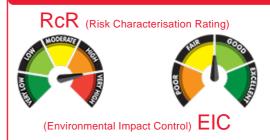

# NEAT CHEMICAL RISK / ECO IMPACT

Above RcR and EIC are applicable for this chemical in its NEAT form. The IN USE values should be considered more 'significant'